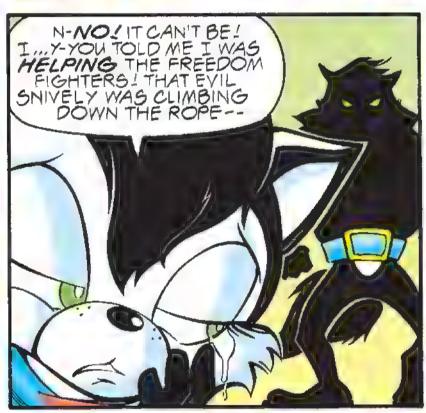

For Some and The freedom fighters, it began with another routine mission into Robotropolis with the usual objective: the total defeat of the evil Dr. Robotrik and deliverance of their people from his tyranny. Unfortunately, their plan went wrong due to the apparent treachery of Somic The Medgehog, as he sent Princess Sally to her doom in full view of everyone.

Unbeknownst to St. John or any of The freedom fighters. Robotnik unleashed a massive plan of treachery and deceit. It left everyone to wonder whose side anyone was on, especially when their beloved king Acorn delivered them into the hands of their greatest enemy.